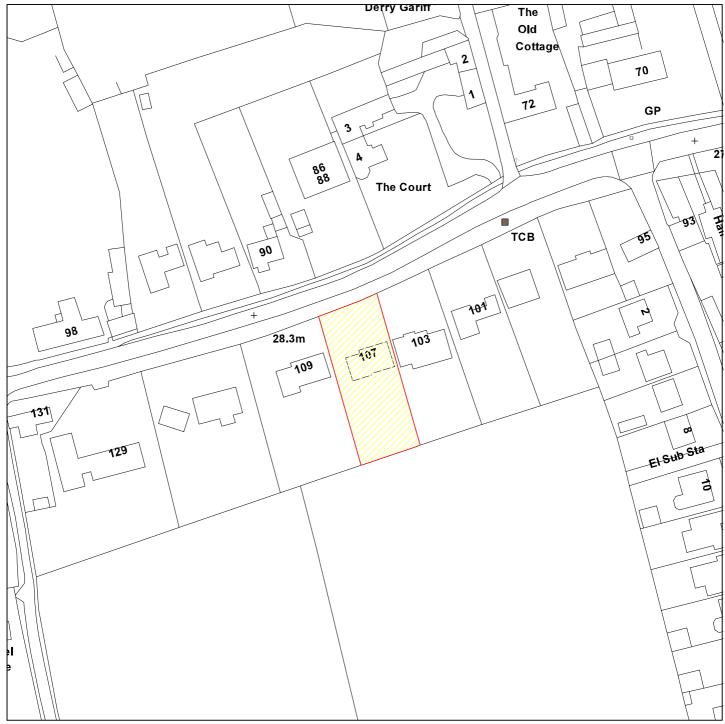

## 12/01797/CAC

## 107 Main Street, Askham Bryan

**Scale:** 1:1250

Reproduced from the Ordnance Survey map with the permission of the Controller of Her Majesty's Stationery Office © Crown Copyright 2000.

Unauthorised reproduction infringes Crown Copyright and may lead to prosecution or civil proceedings.